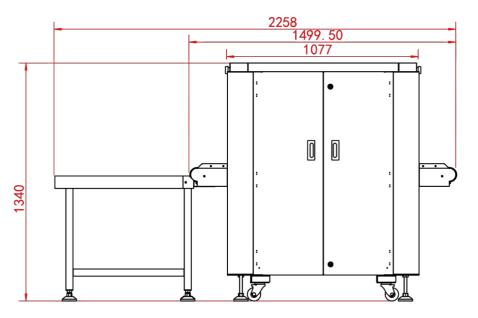

#### **GENERAL SPECIFICATION**

Tunnel Size:

624(W)x 429(H)mm [24.5x24.7 in.]

• Belt Speed:

0.23m/s (45ft/min) Bidirectional

• Conveyor Load:

165 kg(408 lb) Evenly Distributed

• Conveyor Height: 730mm(28.7 in.) • Noise: