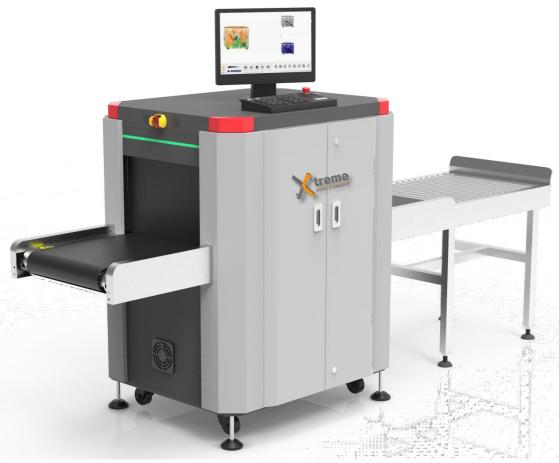

# X-Ray Baggage Scanner XS-XRBS-6040

Exclusive Spectrum 7-color **Imaging** Technology

Multiple Split-Screen and Full-Screen for Optimal Viewing

Auxiliary Explosives and **Narcotics** Detection Tools

More Than 30 Versatile Image Processing **Functions** 

## Application

XTREME® Systems state-of-the-art high performance X-ray baggage scanner, solutions, and the services perfectly meet the most demanding potential threat inspection needs at border crossings, railway stations, shopping malls, hotels, government and military installations and high-risk facilities all over the world. It is the ideal for the small footprint sites.

#### HUMANIZED STRUCTURE WITH HIGH PROTECTION LEVEL

- Leaded rigid-steel structure and double layer leaded curtain to block x-ray dose;
- Equipped with double symmetrical swing door at its both sides for convenient repair and maintenance;
- Provided with system energized, X-Ray on indicators and emergency stop buttons at both ends of X-Ray tunnel;
- 4 high-strength caster wheels at its base for ease of maneuverability, enable operator to move the scanner easily;
- Offer adjustable wear-resistant foot cups to achieve stability and security during use;
- The shift knob and key switch are securely located on top of the scanner, one-key start and shutdown anytime.