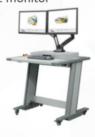

#### Supervisor Monitor Platform(Console)

Operator working station to put the monitor and keyboard. With cabinet to lock the keyboard. Equipped with Start System, Emergency Stop, wheels for quick portability.

Part# XS - XR004