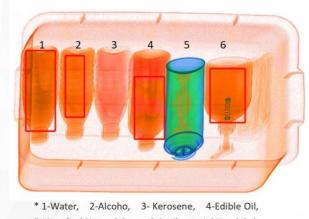

Combine with the Zeff-scan function to auto-highlighting the potential threat of explosive and narcotic (liquid or solid) on x-ray image in real time during scanning process according to the characteristics range of explosives and narcotics atomic number(zeff7.8.9), which help to identify the suspicious more effectively.

## 5-Liquefied Natural Gas, 6-Antibacterial Hand Gel