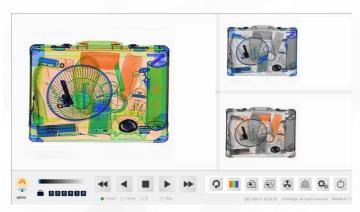

#### DUAL-ENERGY CLEAR IMAGING & SPLIT-SCREEN TECHNOLOGY

Dual-energy supports to identify then display the objects concealed in bag in the specific color according to their atomic number, the metallics (guns, bullet, knife) can be blue, the organic (plastic, cloth, currency) can be orange.

Safeagle® scanning screen supports multiple Split-screen and Full-screen options for optimal viewing, operator can customize the color mode of the switchable main screen and auxiliary screen respectively.

#### **VERSATILE SOFTWARE WITH 30 IMAGING PROCESSING TOOLS**

- With over 30 imaging processing tools and detection alert algorithm functions;
- Multiple access level account with different operation privileges according to the status hierarchy;
- Backed by a team of rich experts, support customized function modules according to clients' requirements;

#### **IMAGING PROCESSING TOOLS**

- Switchable 4 and 7 Colors Mode
- Inverse Mode
- Gray
- · Variable Gamma
- Organics & Inorganic & Mixture Striping
- Plus 6 kinds Pseudo Color Display
- · Variable High & Low Penetration
- Log & Exp Trans
- · Gaussian Blur& Sharpen
- Super & Partial Enhancement
- High & Low & Fusion Energy
- Density Threshold Alarm(DTA)
- Continuous Zoom(64X)
- Splicing-scan(S-scan)
- Continuous Scan(C-scan)
- Zeff-scan(Z-scan)
- Al Roller(optional)
- · Reset Image
- Calibration