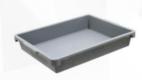

#### Security Tray

1) Size: 680\*520\*110 2) Material: PP 3) N.W.: 1.665kg

Part#: xs-B002