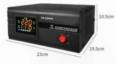

## Voltage Stabilizer

Filter out the unstable current voltage crest value, stable output with rated current voltage, to protect device.

Part# XS -XR008

#### Part# X5 -XKUU9

electricity cut off.

### Part# XS -XR009

Uninterrupted Power Supply