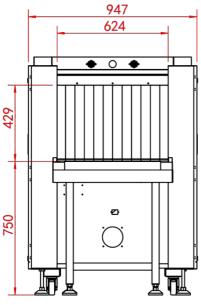

#### **GENERAL SPECIFICATION**

Tunnel Size:

624(W)x 429(H)mm [24.5x24.7 in.]

• Belt Speed:

0.23m/s (45ft/min) Bidirectional

• Conveyor Load:

165 kg(408 lb) Evenly Distributed

• Conveyor Height: 730mm(28.7 in.) • Noise: